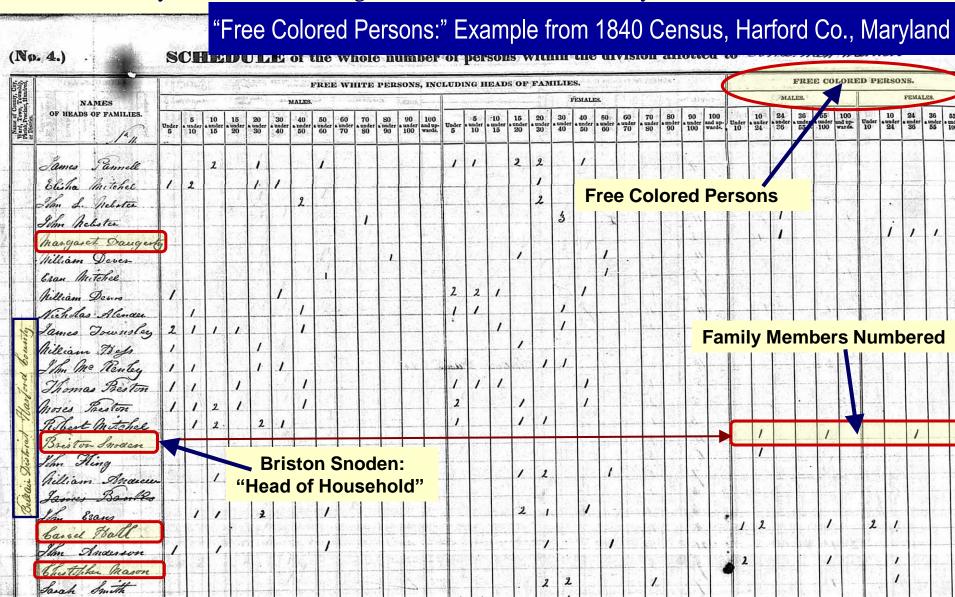

Free black households were listed according to the same terms used for white households. Only the name of the "head-of-household" is given while other family members are simply enumerated by age and sex.

Free blacks were designated as "Black" (*B*), "Mulatto" (*M*), or "Colored."

#### **Federal Population Schedules, 1790–1840**

Only "Heads of Free Households" are listed in records for these years. All other family members, including slaves, are noted numerically.