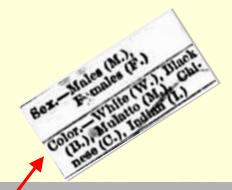

Free blacks were designated as "Black" (*B*), "Mulatto" (*M*), or "Colored."

#### **The 1870 Census and African Americans**

- Important: As the first after the Civil War, this is the first to list all African Americans by name and is often the first official record of a surname for former slaves. Of particular interest should be the date and place of birth listed for former slaves and their families. This information may be a gateway for searching (by state, county, and enumeration district) the slave or free schedules in 1850 and 1860.
- Race was expanded to include and distinguish white, black, mulatto, Chinese, and Indian (Native American) persons.