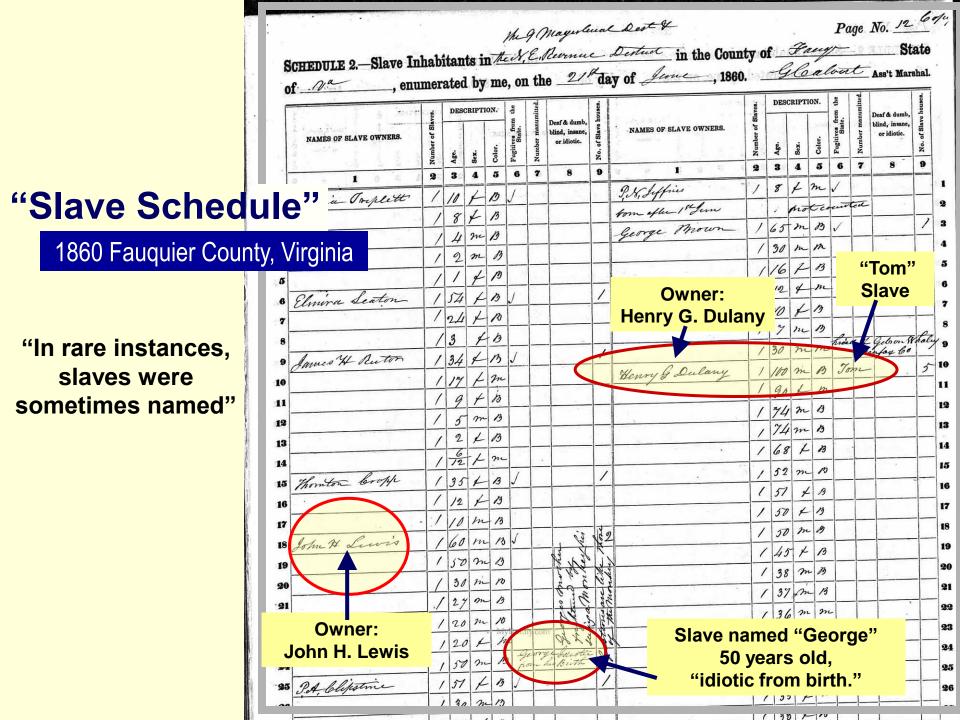

# African-Americans and the 1850 & 1860 Schedules

These two censuses introduced separate **Slave Schedules** and **Free Schedules**.

Members of all free households (including free blacks) were listed in the "Free Schedules."

Enslaved blacks were documented numerically in the "Slave Schedules."

## Slave Schedules: 1850 & 1860

- 1. They do not actually list the names of slaves (except on rare occassions).
- 2. They exist only for the historical "slave states" (including Delaware).
  - Alabama Arkansas Delaware District of Columbia Florida Georgia Kentucky Louisiana

Maryland Mississippi Missouri North Carolina South Carolina Tennessee Virginia